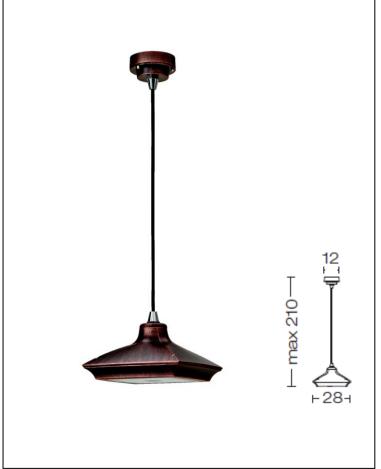

## Morphis

Article 178L24H.02

Product type: Sospension

Body material

Die-casting aluminium EN47100, prior the painting process, washed with stones. Painting made by polyester powder coating with high resistant against oxidation.

Polycarbonate diffuser in transparent finish and silicon gasket.

Dimmable: NO (available on request)

Screws in A2 stainless steel

Transformer Included - LED Citizen included

IK08 IP65 850°C

LED 24W 3000°K 2440LM RA85