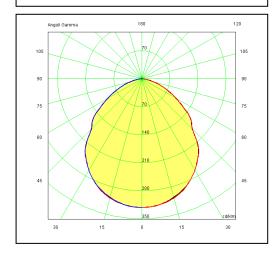

Polycarbonate diffuser in transparent finish and silicon gasket.

Dimmable: NO (available on request)

Screws in A2 stainless steel

Transformer Included - LED Citizen included

IK08 IP65 850°C

LED 24W 3000°K 2440LM RA85