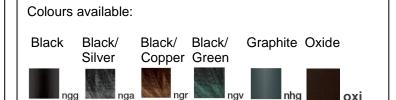

## Technical data sheet

All right reserved Landa illuminotecnica S.p.A. will reserve to change the specific note without any written notice.



## Morphis

Article 178L24H.02

Product type: Sospension

Body material

Die-casting aluminium EN47100, prior the painting process, washed with stones. Painting made by polyester powder coating with high resistant against oxidation.

Polycarbonate diffuser in transparent finish and silicon gasket.

Dimmable: NO (available on request)

Screws in A2 stainless steel

Transformer Included - LED Citizen included

IK08 IP65 850°C

LED 24W 3000°K 2440LM RA85







Accessory: